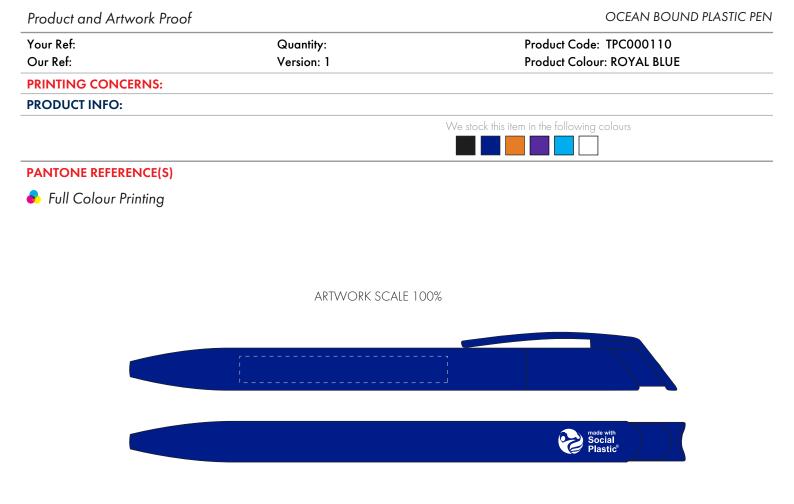

## ARTWORK SCALE 100% Max print area: 55mm x 7mm

|   | <br> |
|---|------|
|   |      |
| 1 | 1    |
| 1 | I    |
|   | <br> |

## Product Image for visualisation - colours may vary

The dashed line is to demonstrate print area and will not appear on your printed item